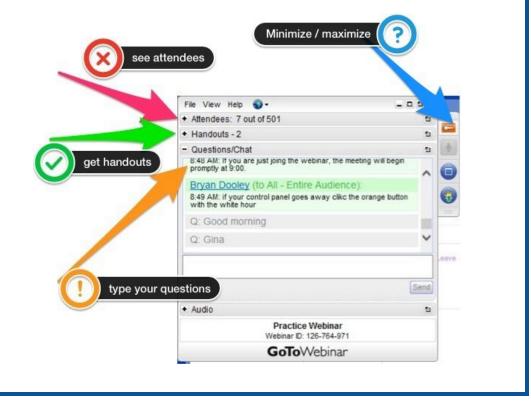

## Welcome to today's webinar!

The webinar will begin promptly at 9:00 am. Today's presenter is the State Director of Special Education, Michael Lovato.

We will begin with a few housekeeping items before the presentation. During the webinar, if you have questions for the presenter, please type your questions into the question box on your control panel. Questions will be monitored and answered periodically during the webinar. The new webinar format only permits chats to the organizers but not to each other.

Following the webinar, NM CASE will be available to provide membership information and answer questions

As you attend today's presentation, if you keep your mouse over your control panel, the control panel will remain open. If you move your mouse away from the control panel, the control panel will minimize itself after approximately 10 seconds. To maximize your control panel, you can click on the orange arrow in order to enter questions.